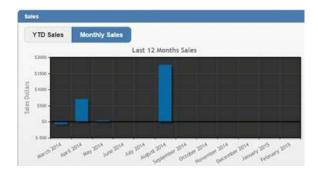

• **YTD/Monthly Sales Graphs** - YTD and Monthly Sales charts now graph negative amounts below zero.